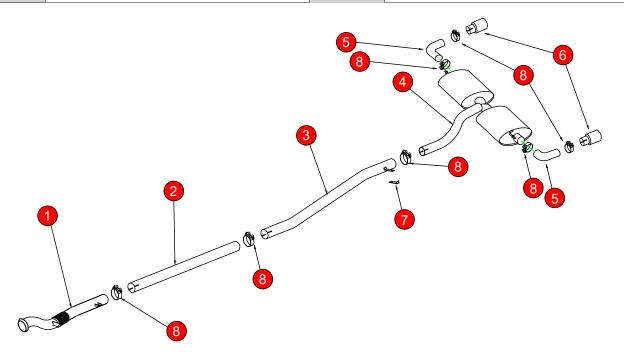

| NO.     | PART NO.   | DESCRIPTION                                                                   | QTY | DATE                                              | 06/04/2023 |
|---------|------------|-------------------------------------------------------------------------------|-----|---------------------------------------------------|------------|
| 1       | 560BM      | Front Pipe                                                                    | 1   | ISSUE                                             | 00         |
| 2       | 561BM      | Primary Link Pipe                                                             | 1   | AUTHORISED                                        | S Shipley  |
| 3       | 562BM      | Secondary Link Pipe                                                           | 1   |                                                   |            |
| 4       | 881BM      | Rear Sllencer                                                                 | 1   |                                                   |            |
| 5       | 882BM      | Trim Bend                                                                     | 2   |                                                   |            |
| 6       | Z023.10159 | 100mm Carbon Ascari Trim                                                      | 2   |                                                   |            |
| 7       | 567BM      | Mounting Bracket (see page 2 for fitting)                                     | 1   |                                                   |            |
| Fit Kit |            |                                                                               |     |                                                   |            |
| 8       | Z016.10064 | 65mm H/D Clamp                                                                | 7   |                                                   |            |
|         | Z016.10035 | Bobbin                                                                        | 1   | <ul> <li>Fitting instructions overleaf</li> </ul> |            |
|         | Z017.10064 | M8 Spring Washer (Use one each side of the bobbin, this gose on after item 4) | 2   |                                                   |            |
|         | Z017.10831 | M8 Washer (Use one each side of the bobbin, this gose on before item 3)       | 2   |                                                   |            |
|         | Z017.11209 | M12 Washer                                                                    | 2   |                                                   |            |
|         | Z017.10121 | 5/16" Nut                                                                     | 2   |                                                   |            |
|         | Z017.10160 | M12 x 40mm Bolt (Push the bolt thru from exhaust side, from left to right)    | 1   |                                                   |            |
|         | Z017.10183 | M12 Nyloc Nut                                                                 | 1   | ]                                                 |            |