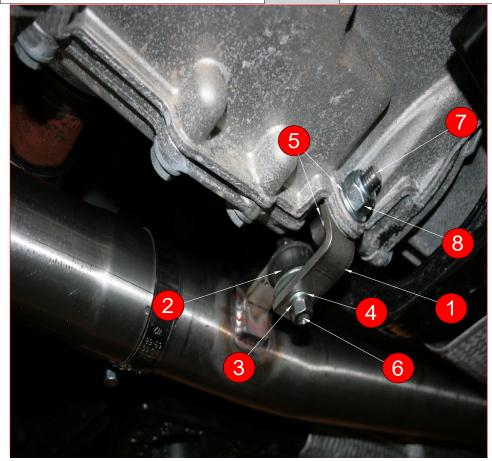

| NO.                                               | PART NO.                                                                             | DESCRIPTION                                                                   | QTY |  |  |
|---------------------------------------------------|--------------------------------------------------------------------------------------|-------------------------------------------------------------------------------|-----|--|--|
| Fit Kit                                           | Fit Kit                                                                              |                                                                               |     |  |  |
| 1                                                 | 567BM                                                                                | Mounting Bracket                                                              | 1   |  |  |
| Following items to be used from Fitting Kit 090FK |                                                                                      |                                                                               |     |  |  |
| 2                                                 | Z016.10035                                                                           | Bobbin                                                                        | 1   |  |  |
| 3                                                 | Z017.10064                                                                           | M8 Spring Washer (Use one each side of the bobbin, this gose on after item 4) | 2   |  |  |
| 4                                                 | Z017.10831 M8 Washer (Use one each side of the bobbin, this gose on before item 3) 2 |                                                                               | 2   |  |  |
| 5                                                 | Z017.11209 M12 Washer 2                                                              |                                                                               | 2   |  |  |
| 6                                                 | Z017.10121                                                                           | 5/16" Nut                                                                     | 2   |  |  |
| 7                                                 | Z017.10160                                                                           | M12 x 40mm Bolt (Push the bolt thru from exhaust side, from left to right)    | 1   |  |  |
| 8                                                 | Z017.10183                                                                           | M12 Nyloc Nut                                                                 | 1   |  |  |

| DATE       | 06/04/2023 |
|------------|------------|
| ISSUE      | 00         |
| AUTHORISED | S Shipley  |

Assemble supplied rubber mounting and fixings to differential mounting point as shown in the photograph above.